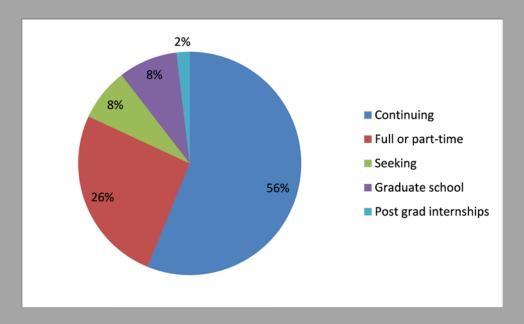

## **Spring 2016 Interns**

Out of the 105 interns, 26% got full-time or part-time positions, 8% are going to graduate school, 8% are seeking full-time, 2% are completing a post-grad internship and 56% are continuing in their internship or seeking another internship and/or pursuing their degree.