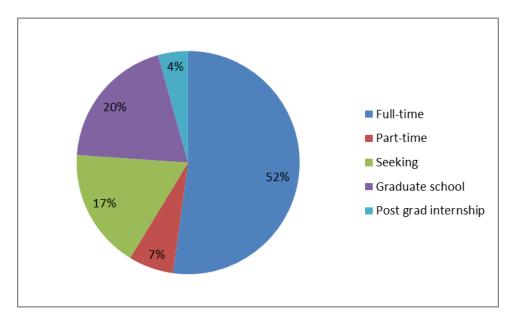

#### Intern to Full-Time for Spring 2016

This semester 46 interns graduated. Twenty-four of these students have a full-time job, 3 are working part-time, 9 are attending graduate school, 2 are participating in post-graduate internships and 8 are still seeking employment. The chart below represents these numbers.